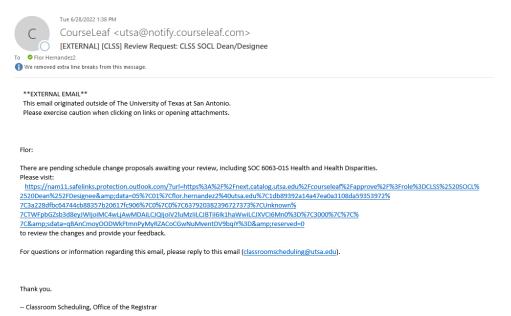

# How To Approve Changes in CLSS Courseleaf

When changes are waiting for your approval, you'll receive an email from CLSS like this one: