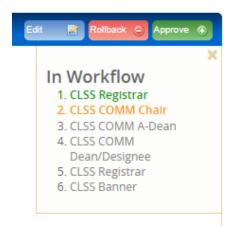

## Steps in Workflow

The menu under the approval buttons shows the steps in workflow:

Current step is orange, previous steps are green, future steps are gray.